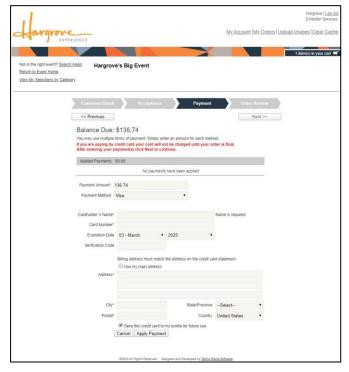

### ADD A CREDIT CARD WHEN PLACING ORDERS

When you are done ordering, check out by clicking on your Cart.

Review your order & customer details.

After reviewing and accepting the Terms & Conditions, add your credit card under the Payment section.

Complete the credit card information fields.

Select Save this credit card to my profile for future use. – This saves the card to your account for future orders, material handling charges, and any potential refunds.

Apply payment & finalize your order.